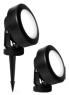

#### Landscape

Spotlight

Inground

Underwater Lighting

Wall Light

Step Light

Bollard

Floodlight

## PERFORMANCE IN LIGHTING

► Spotlight .....

Focus + Zero

Focus + 1

► Underwater Lighting

Cricket

Aqua Maxi

► Wall Light