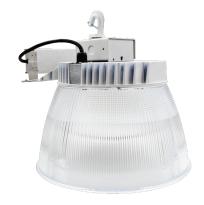

#### Retail / Industrial

Highbay

Downlight

Track Light

Emergency Light

Exit Sign

# ► Highbay .....

DRESDEN - LED HIGHBAY Acrylic Reflector

DRESDEN - LED HIGHBAY Aluminum Reflector