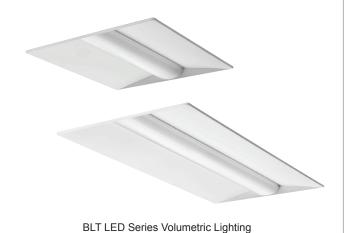

#### Office / Institution

Recessed Dimmable Troffer Suspended Lighting

## Office / Institution

► Recessed 0-10V Dimmable Troffer

► Recessed 0-10V Dimmable Reflex

Reflex\_T14

Reflex\_T24

► Suspended Lighting .....