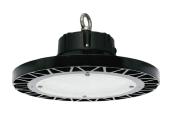

### **LED High Bay**

**LED Waterproof** 

WP18 / WP36

HC115 / HC113 / HC215

HL115 / HL215

HU125