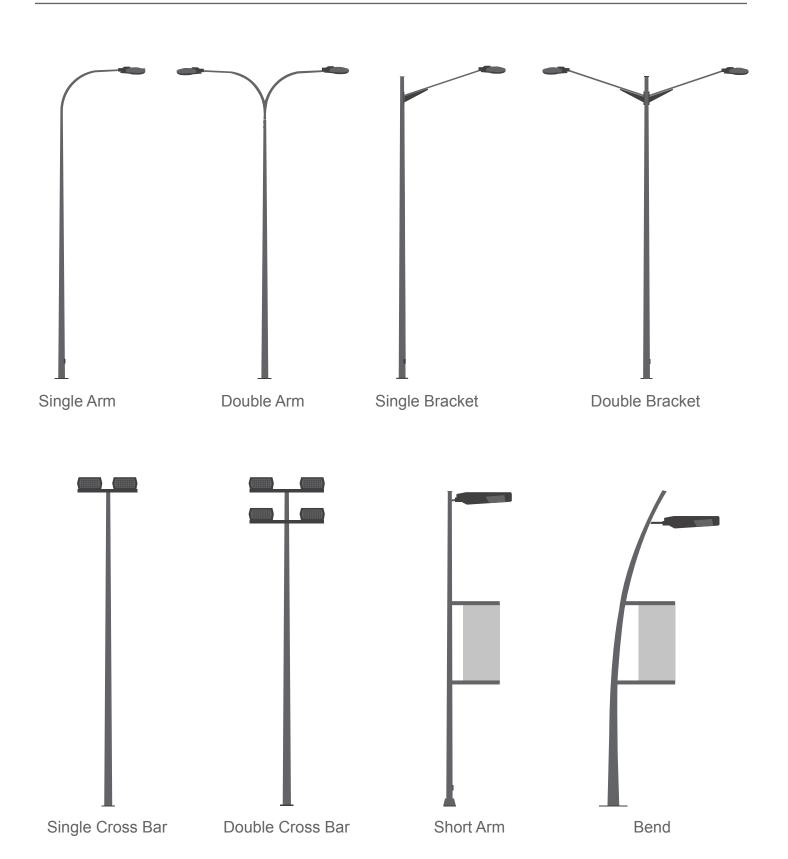

## **Lamp Post Designs**

670 Florentino Torres Street, Sta. Cruz, Manila T: +(632) 8733 8351 to 52 | M: +(63) 915 6024856 +(63) 9175615922