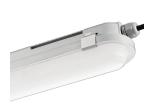

### **LED High Bay**

**LED Waterproof** 

WP18 / WP36

HC115 / HC113 / HC215

HL115 / HL215

HU125