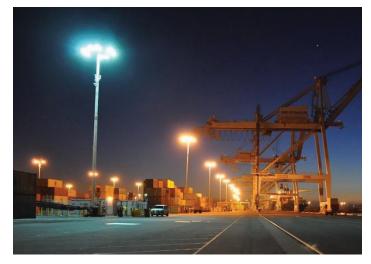

### **LED High Lumen Floodlight**

HF305

HF505

HF1005

Suitable for: Parking, Highmast & Sports Arena