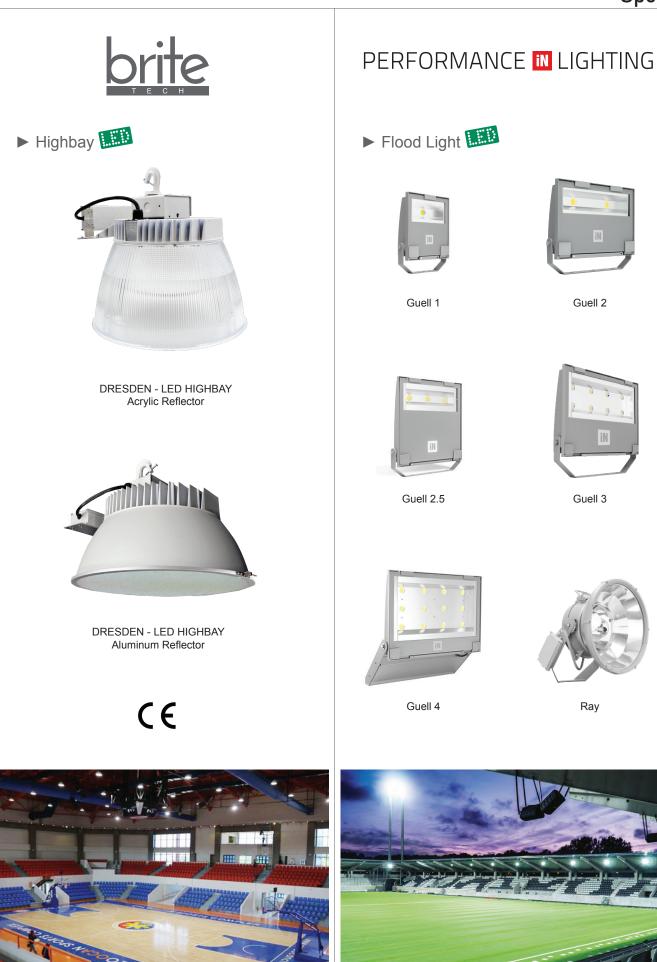

ffice / Institution



### Recessed 0-10V Dimmable Troffer



BLT LED Series Volumetric Lighting







► Recessed 0-10V Dimmable Reflex



Reflex\_T14



Reflex\_T24







A combined light and acoustic solution for highly effective sound absorption and shielding in the frequency range relevant to speech. The acoustic room elements are made of thermoformed, self-supporting PET felt, in four colour options, and have a high quality visual and tactile appeal.

## Retail / Hospitality



#### ake full control and shape the light



Unico

The powerful and highly flexible UNICO multiple downlight combines up to nine individually controllable small 38 x 38mm LED light insets, with varying emission characteristics and colour temperatures for creating a wide variety of lighting scenarios.









## Roadway / Urban / Area













#### SHOWROOM:

670 Florentino Torres Street, Sta. Cruz, Manila T: +{632} 8733 8351 to 52 | M: +{63} 915 6024856 +{63} 9175615922

HEAD OFFI

2/F Le Mar Ben II Building 747 San Bernardo Street, Sta. Cruz, Manila T: +{632} 8733 8353 to 56 | M: +{63} 917 55-CENIT (23648) marketing@cenitlighting.com www.cenitlighting.com shop.cenitlighting.com