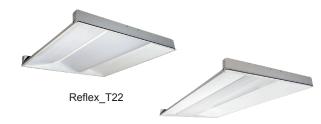

### Recessed 0-10V Dimmable Troffer

BLT LED Series Volumetric Lighting

► Recessed 0-10V Dimmable Reflex

Reflex\_T14

Reflex\_T24

A combined light and acoustic solution for highly effective sound absorption and shielding in the frequency range relevant to speech. The acoustic room elements are made of thermoformed, self-supporting PET felt, in four colour options, and have a high quality visual and tactile appeal.