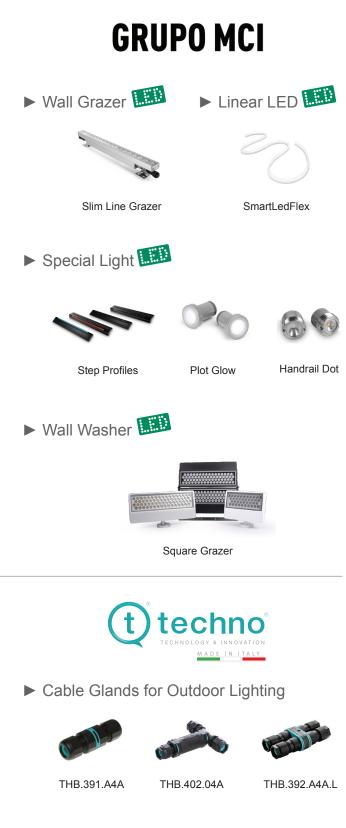

#### Facade

Wall Grazer Linear LED Special Light Wall Washer

#### Accessories Cable Glands