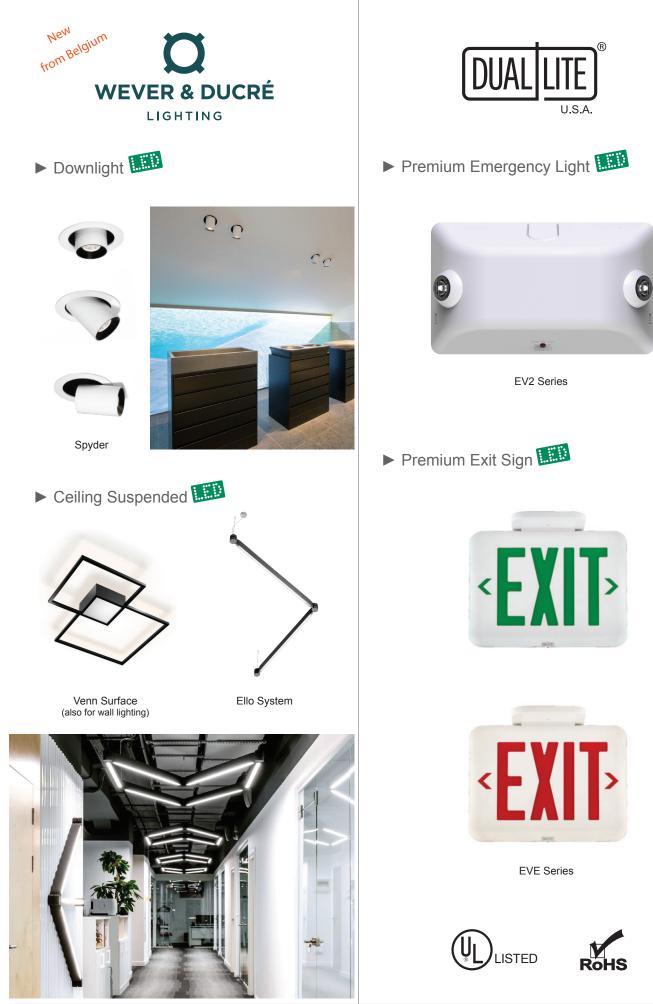

#### Retail / Hospitality

Modular Profile Downlight Ceiling Suspended Premium Emergency Light Premium Exit Sign