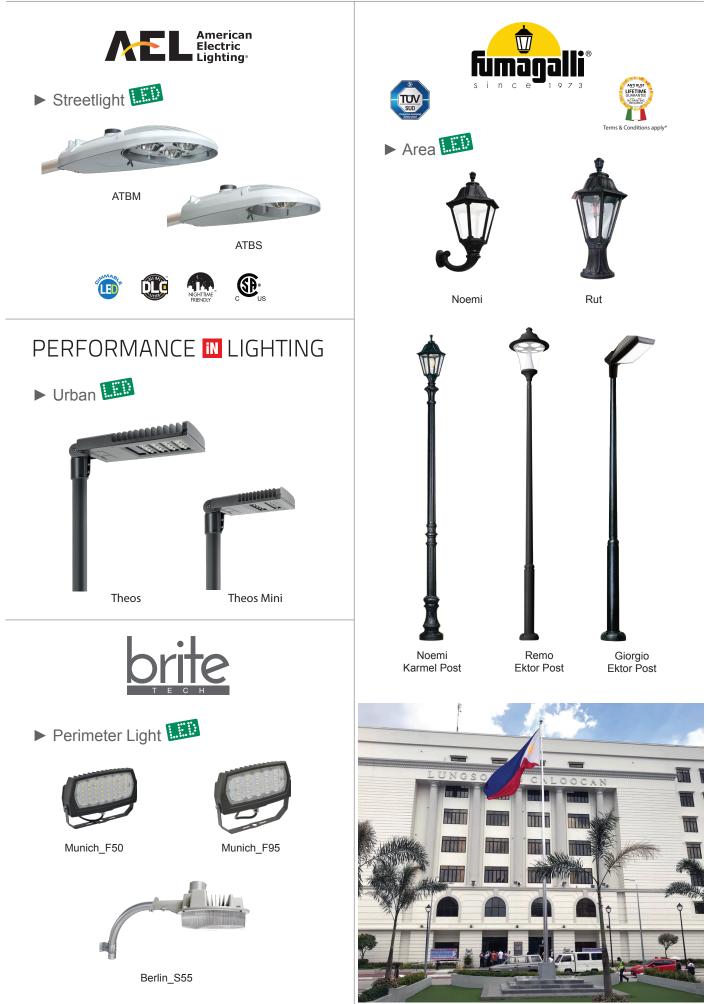

cessed 0-10V Dimmable Troffer



BLT LED Series Volumetric Lighting







► Recessed 0-10V Dimmable Reflex



Reflex\_T14



Reflex\_T24







A combined light and acoustic solution for highly effective sound absorption and shielding in the frequency range relevant to speech. The acoustic room elements are made of thermoformed, self-supporting PET felt, in four colour options, and have a high quality visual and tactile appeal.

## Retail / Hospitality



#### ake full control and shape the light



Unico

The powerful and highly flexible UNICO multiple downlight combines up to nine individually controllable small 38 x 38mm LED light insets, with varying emission characteristics and colour temperatures for creating a wide variety of lighting scenarios.









## Roadway / Urban / Area













#### SHOWROOM:

670 Florentino Torres Street, Sta. Cruz, Manila T: +{632} 8733 8351 to 52 | M: +{63} 915 6024856 +{63} 9175615922

HEAD OFFI

2/F Le Mar Ben II Building 747 San Bernardo Street, Sta. Cruz, Manila T: +{632} 8733 8353 to 56 | M: +{63} 917 55-CENIT (23648) marketing@cenitlighting.com www.cenitlighting.com shop.cenitlighting.com