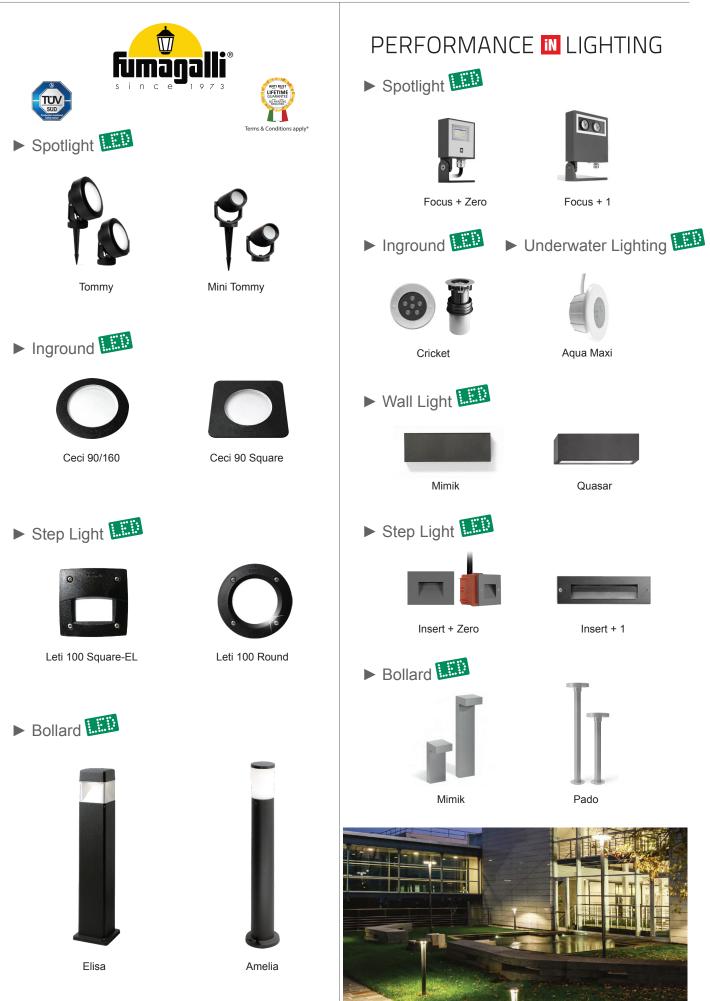

#### Landscape

Spotlight Inground Underwater Lighting Wall Light Step Light Bollard Floodlight