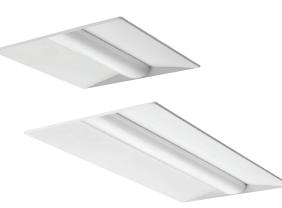

#### Office / Institution

Recessed Dimmable Troffer Suspended Lighting

### Recessed 0-10V Dimmable Troffer

BLT LED Series Volumetric Lighting

► Recessed 0-10V Dimmable Reflex

Reflex\_T14

Reflex\_T24

A combined light and acoustic solution for highly effective sound absorption and shielding in the frequency range relevant to speech. The acoustic room elements are made of thermoformed, self-supporting PET felt, in four colour options, and have a high quality visual and tactile appeal.