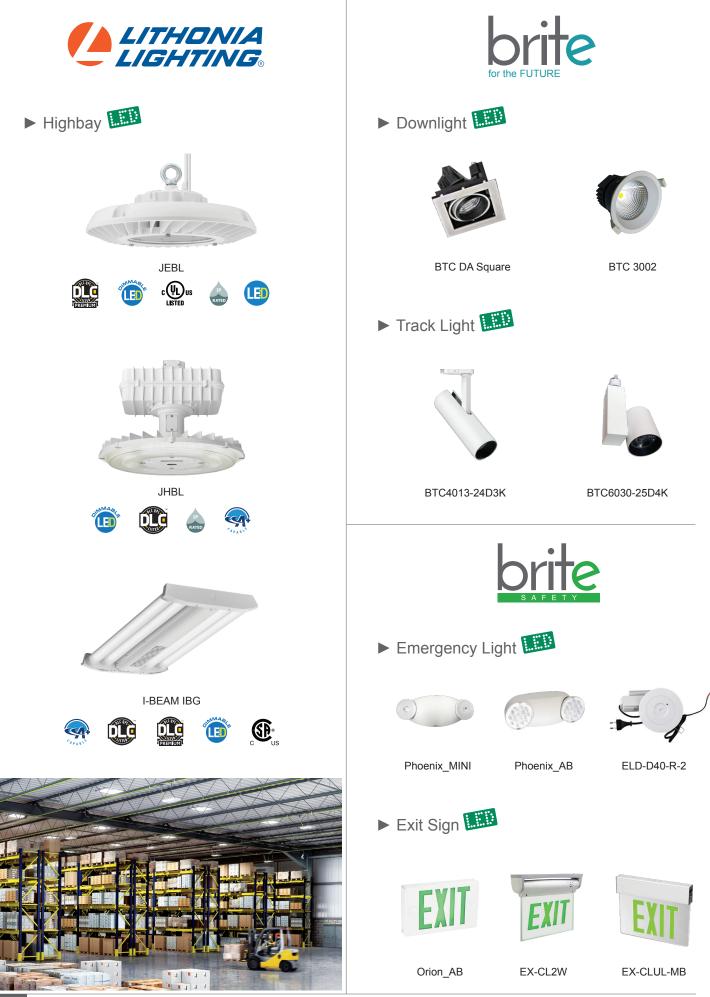

#### Retail / Industrial

Highbay Downlight Track Light Emergency Light Exit Sign