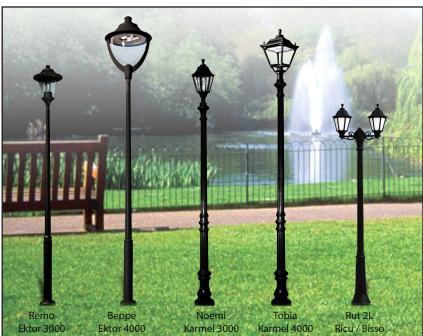

#### POST LIGHT FIXTURES

The EXCLUSIVE technology of Fumagalli posts grants to the structure the same strength features of a steel post, with all the ADVANTAGES that a maintenance-free resin material can offer.