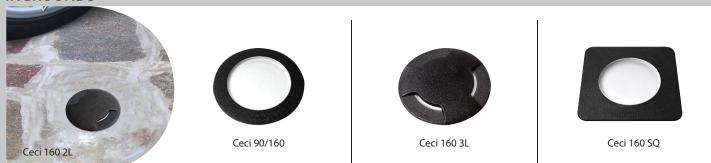

All Fumagalli products are manufactured according to the most updated international standards and regulation to ensure the highest level of quality.



Terms & Conditions apply\*

Noemi / Lot

Leti 300-RS

Extra leti 300





**INGROUNDS** 



#### BOLLARDS

#### POST LIGHT FIXTURES







The EXCLUSIVE technology of Fumagalli posts grants to the structure the same strength features of a steel post, with all the ADVANTAGES that a maintenance-free resin material can offer.



# STEEL STRUCTURE

Hot dipped galvanized inside and outside by zinc bath immersion.

### EXPANSE

Rigid polyurethane provides lightweight and durable filling between post and resin outer.

#### OUTER RESIN

Pole of a single piece made of shockproof polymer moulded colours in paste UV-rays stabilized self extinguishing on fire.



## **PRODUCT ADVANTAGES**





Unit 127 Makati Shangri-La Hotel Shopping Arcade, Ayala Avenue, Makati City T: +(632) 818 4093 | F: +(632) 819 1549

T: +(632) 733 8351 to 56 | F: +(632) 734 1088

mail@cenitlighting.com www.cenitlig