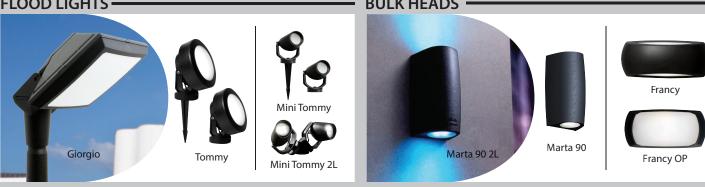

All Fumagalli products are manufactured according to the most updated international standards and regulation to ensure the highest level of quality.



Terms & Conditions apply\*

Noemi / Lot

Leti 300-RS

Extra leti 300





**INGROUNDS** 



#### BOLLARDS

#### POST LIGHT FIXTURES







The EXCLUSIVE technology of Fumagalli posts grants to the structure the same strength features of a steel post, with all the ADVANTAGES that a maintenance-free resin material can offer.



# STEEL STRUCTURE

Hot dipped galvanized inside and outside by zinc bath immersion.

### EXPANSE

Rigid polyurethane provides lightweight and durable filling between post and resin outer.

#### OUTER RESIN

Pole of a single piece made of shockproof polymer moulded colours in paste UV-rays stabilized self extinguishing on fire.



## **PRODUCT ADVANTAGES**





Unit 127 Makati Shangri-La Hotel Shopping Arcade, Ayala Avenue, Makati City T: +(632) 818 4093 | F: +(632) 819 1549

T: +(632) 733 8351 to 56 | F: +(632) 734 1088

mail@cenitlightin