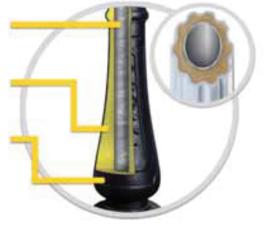

#### POST LIGHT FIXTURES

The EXCLUSIVE technology of Fumagalli posts grants to the structure the same strength features of a steel post, with all the ADVANTAGES that a maintenance-free resin material can offer.

# STEEL STRUCTURE

Hot dipped galvanized inside and outside by zinc bath immersion.

### EXPANSE

Rigid polyurethane provides lightweight and durable filling between post and resin outer.

#### OUTER RESIN

Pole of a single piece made of shockproof polymer moulded colours in paste UV-rays stabilized self extinguishing on fire.

## **PRODUCT ADVANTAGES**

Unit 127 Makati Shangri-La Hotel Shopping Arcade, Ayala Avenue, Makati City T: +(632) 818 4093 | F: +(632) 819 1549

T: +(632) 733 8351 to 56 | F: +(632) 734 1088

mail@cenitlighting.com www.cenitlighting.com