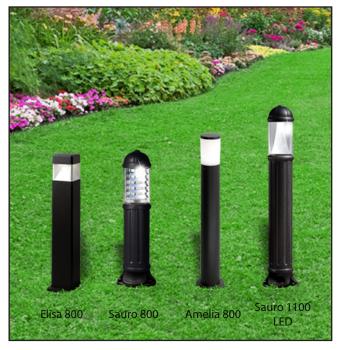

All Fumagalli products are manufactured according to the most updated international standards and regulation to ensure the highest level of quality.



Terms & Conditions apply\*

Noemi / Lot

Leti 300-RS

Extra leti 300





**INGROUNDS** 



#### BOLLARDS

#### POST LIGHT FIXTURES







The EXCLUSIVE technology of Fumagalli posts grants to the structure the same strength features of a steel post, with all the ADVANTAGES that a maintenance-free resin material can offer.



# STEEL STRUCTURE

Hot dipped galvanized inside and outside by zinc bath immersion.

### EXPANSE

Rigid polyurethane provides lightweight and durable filling between post and resin outer.

#### OUTER RESIN

Pole of a single piece made of shockproof polymer moulded colours in paste UV-rays stabilized self extinguishing on fire.



## **PRODUCT ADVANTAGES**





Unit 127 Makati Shangri-La Hotel Shopping Arcade, Ayala Avenue, Makati City T: +(632) 818 4093 | F: +(632) 819 1549

T: +(632) 733 8351 to 56 | F: +(632) 734 1088

mail@cenitlighting.com www.cenitlighting.com