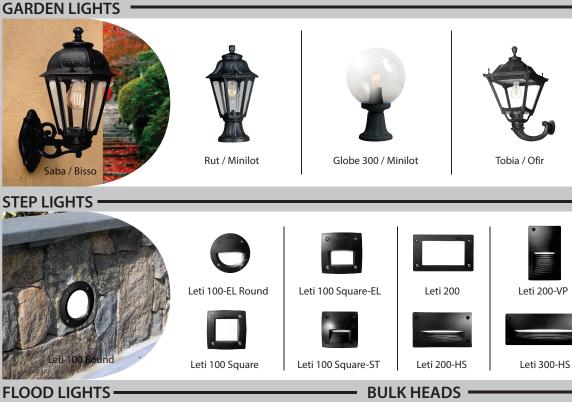

All Fumagalli products are manufactured according to the most updated international standards and regulation to ensure the highest level of quality.



Terms & Conditions apply\*

Noemi / Lot

Leti 300-RS

Extra leti 300





**INGROUNDS** 



#### BOLLARDS

#### POST LIGHT FIXTURES







The EXCLUSIVE technology of Fumagalli posts grants to the structure the same strength features of a steel post, with all the ADVANTAGES that a maintenance-free resin material can offer.



# STEEL STRUCTURE

Hot dipped galvanized inside and outside by zinc bath immersion.

### EXPANSE

Rigid polyurethane provides lightweight and durable filling between post and resin outer.

#### OUTER RESIN

Pole of a single piece made of shockproof polymer moulded colours in paste UV-rays stabilized self extinguishing on fire.



## **PRODUCT ADVANTAGES**





Unit 127 Makati Shangri-La Hotel Shopping Arcade, Ayala Avenue, Makati City T: +(632) 818 4093 | F: +(632) 819 1549

T: +(632) 733 8351 to 56 | F: +(632) 734 1088

mail@cenitlight