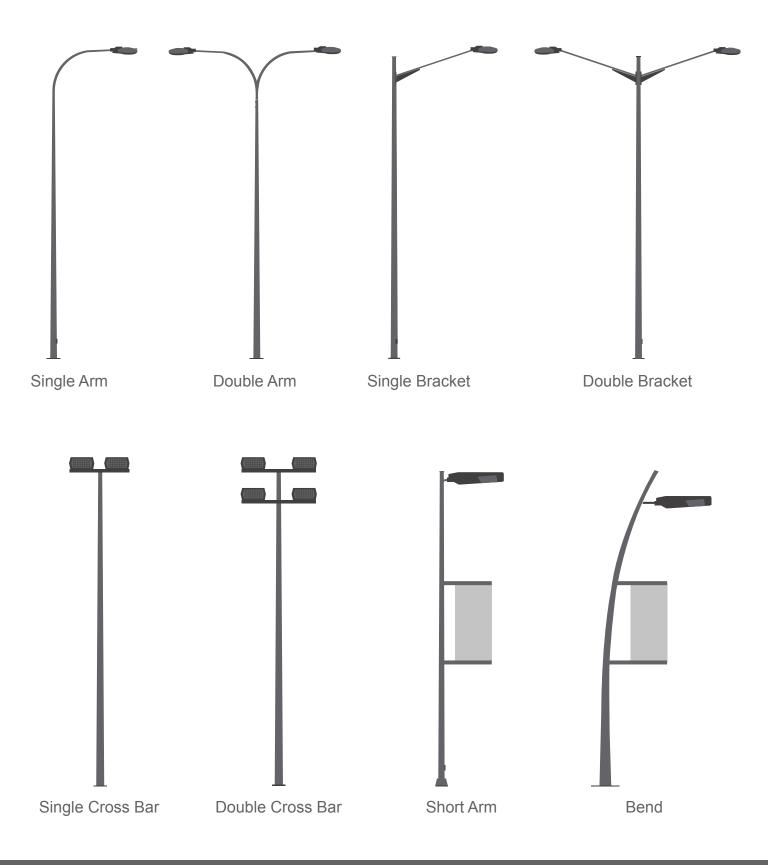

Lighting Solutions: AREA & SPORTS STREET & URBAN COMMERCIAL INDUSTRIAL

### LED Floodlight







F75 / F73 / F95 / F93



F185

F15 / F13

F35 / F33 / F55 / F53

### LED High Lumen Floodlight



HF305



HF505



HF1005



Suitable for: Parking, Highmast & Sports Arena



HALVER Commercial and Industrial

### LED High Bay

### **LED Waterproof**



HC115 / HC113 / HC215



HL115 / HL215



HU125



WP18 / WP36

# **BERLIN** Series

Street & Urban

### LED Street Light

### LED Urban Lighting



S35 / S55 / S75 / S105



U75 / U95 / U145



Suitable for: Streets, Highway, Bridges, Townships & Commercial Estates

## Lamp Post Designs





#### HOWROOMS

WAKATI

MANILA

Unit 127 Makati Shangri-La Hotel Shopping Arcade, Ayala Avenue, Makati City T: +[632] 8818 4093 | F: +[632] 8819 1549

670 Florentino Torres Street, Sta. Cruz, Manila T: +(632) 8733 8351 to 56 | F: +(632) 8734 1088

mail@cenitlighting.com www.cenitlighting.com