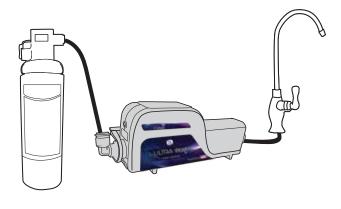

- Turns on only when the water passes through – does not increase the temperature on first cup of water and energy efficient
- Equipped with intuitive LED panel signals and control board to ensure device's performance
- Shock-absorbent structure enables pre-installation on water dispensers, water filters, or to be transported individually

- Bulky and difficult to be installed
- High mercury content
- Requires annual lamp replacement with rapid decay of performance.
  Most lamps decay by 25% in 3 months
- Needs to be turned on all the time to be effective. High thermal radiation heats up the water and wastes energy
- High risk of lamp system breakdown without appropriate warning sign
- The lamp inside the housing could be easily broken during transportation



## **APPLICATIONS**















## **TECHNICAL SPECIFICATIONS**







After Single Purifier

After RO Membrane with 2 years usage

After OASIS' Ultra BluV

| <b>Potential Contaminant</b> | <b>Disinfection dose</b> |
|------------------------------|--------------------------|
| Cholera                      | 6,500 μ,w,sec/cm2        |
| Dysentery                    | 4,200 μ,w,sec/cm2        |
| E.coli                       | 6,600 μ,w,sec/cm2        |
| Salmonella                   | 10, 500 μ,w,sec/cm2      |
| Poliovirus                   | 7, 00 μ,w,sec/cm2        |
| Hepatitis A                  | 8, 000 μ,w,sec/cm2       |

Ultra BluV DOSE ≥ 30,000 μ,w,sec/cm2

# ULTRA BLU

| Model                                 | Ultra BluV                             |
|---------------------------------------|-------------