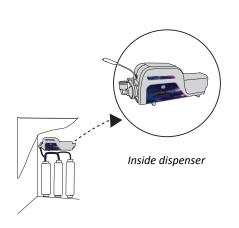

3 years
- Turns on only when the water passes through – does not increase the temperature on first cup of water and energy efficient
- Equipped with intuitive LED panel signals and control board to ensure device's performance
- Shock-absorbent structure enables pre-installation on water dispensers, water filters, or to be transported individually

- Bulky and difficult to be installed
- High mercury content
- Requires annual lamp replacement with rapid decay of performance.
  Most lamps decay by 25% in 3 months
- Needs to be turned on all the time to be effective. High thermal radiation heats up the water and wastes energy
- High risk of lamp system breakdown without appropriate warning sign
- The lamp inside the housing could be easily broken during transportation



## **APPLICATIONS**















## **TECHNICAL SPECIFICATIONS**







After Single Purifier

After RO Membrane with 2 years usage

After OASIS' Ultra BluV

| <b>Potential Contaminant</b> | <b>Disinfection dose</b> |
|------------------------------|--------------------------|
| Cholera                      | 6,500 μ,w,sec/cm2        |
| Dysentery                    | 4,200 μ,w,sec/cm2        |
| E.coli                       | 6,600 μ,w,sec/cm2        |
| Salmonella                   | 10, 500 μ,w,sec/cm2      |
| Poliovirus                   | 7, 00 μ,w,sec/cm2        |
| Hepatitis A                  | 8, 000 μ,w,sec/cm2       |

Ultra BluV DOSE ≥ 30,000 μ,w,sec/cm2

# ULTRA BLU

| Model                                 | Ultra BluV                             |
|---------------------------------------|-----