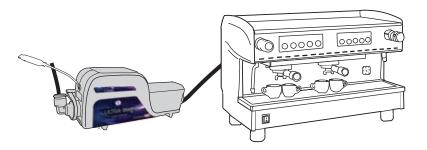

s
- Turns on only when the water passes through – does not increase the temperature on first cup of water and energy efficient
- Equipped with intuitive LED panel signals and control board to ensure device's performance
- Shock-absorbent structure enables pre-installation on water dispensers, water filters, or to be transported individually

- Bulky and difficult to be installed
- High mercury content
- Requires annual lamp replacement with rapid decay of performance.
  Most lamps decay by 25% in 3 months
- Needs to be turned on all the time to be effective. High thermal radiation heats up the water and wastes energy
- High risk of lamp system breakdown without appropriate warning sign
- The lamp inside the housing could be easily broken during transportation



## **APPLICATIONS**















## **TECHNICAL SPECIFICATIONS**







After Single Purifier

After RO Membrane with 2 years usage

After OASIS' Ultra BluV

| <b>Potential Contaminant</b> | <b>Disinfection dose</b> |
|------------------------------|--------------------------|
| Cholera                      | 6,500 μ,w,sec/cm2        |
| Dysentery                    | 4,200 μ,w,sec/cm2        |
| E.coli                       | 6,600 μ,w,sec/cm2        |
| Salmonella                   | 10, 500 μ,w,sec/cm2      |
| Poliovirus                   | 7, 00 μ,w,sec/cm2        |
| Hepatitis A                  | 8, 000 μ,w,sec/cm2       |

Ultra BluV DOSE ≥ 30,000 μ,w,sec/cm2

# ULTRA BLU

| Model                                 | Ultra BluV                             |
|---------------------------------------|-----------