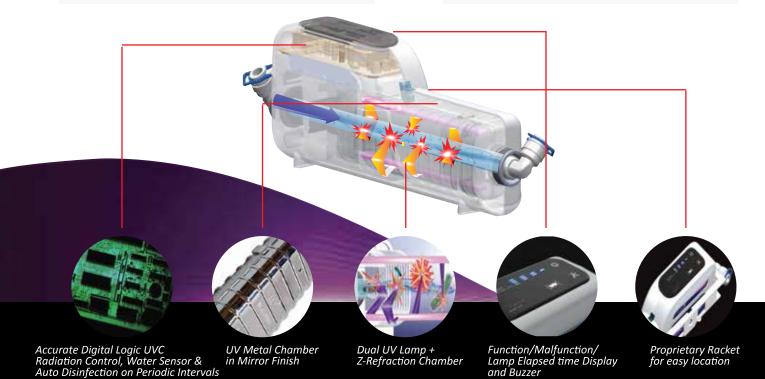

#### TRADITIONAL UVS TERILIZER

- Compact fixture with quick-fit inlet and outlet connections for easy installation
- Low mercury content
- Long service life: 6000 operation hours or at least 3 years
- Turns on only when the water passes through – does not increase the temperature on first cup of water and energy efficient
- Equipped with intuitive LED panel signals and control board to ensure device's performance
- Shock-absorbent structure enables pre-installation on water dispensers, water filters, or to be transported individually