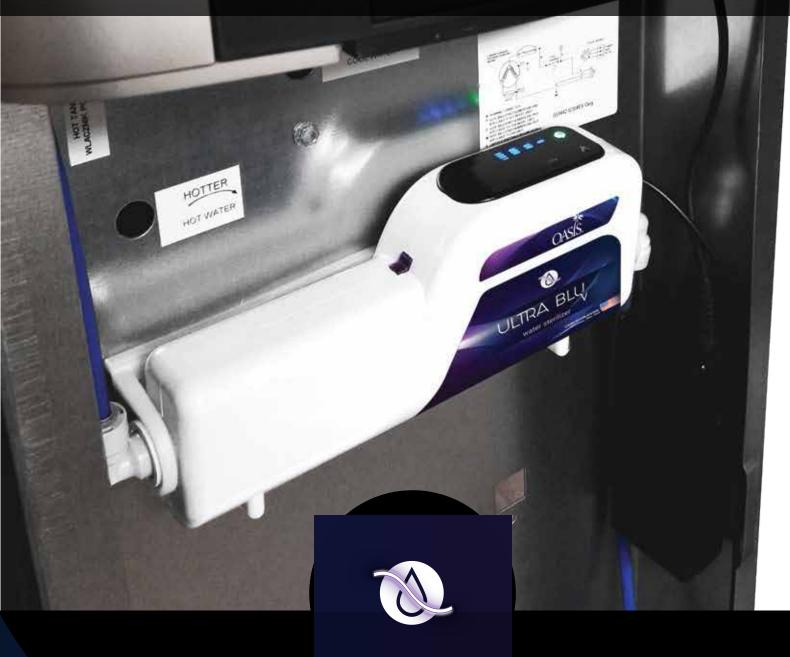

ULTRA BLU utilizes the most advanced UV technology. Eliminating 99.99% of bacteria & viruses in water.

ULTRA BLU is the industry's most compact, energy efficient and intelligent UV sterilizer.

ULTRA BLU can be easily installed to upgrade your Point-of-Use dispensing system or filtration system.

ULTRA BLU

water sterilizer