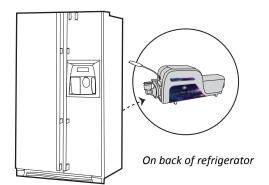

ars
- Turns on only when the water passes through – does not increase the temperature on first cup of water and energy efficient
- Equipped with intuitive LED panel signals and control board to ensure device's performance
- Shock-absorbent structure enables pre-installation on water dispensers, water filters, or to be transported individually

- Bulky and difficult to be installed
- High mercury content
- Requires annual lamp replacement with rapid decay of performance.
  Most lamps decay by 25% in 3 months
- Needs to be turned on all the time to be effective. High thermal radiation heats up the water and wastes energy
- High risk of lamp system breakdown without appropriate warning sign
- The lamp inside the housing could be easily broken during transportation



## **APPLICATIONS**















## **TECHNICAL SPECIFICATIONS**







After Single Purifier

After RO Membrane with 2 years usage

After OASIS' Ultra BluV

| <b>Potential Contaminant</b> | <b>Disinfection dose</b> |
|------------------------------|--------------------------|
| Cholera                      | 6,500 μ,w,sec/cm2        |
| Dysentery                    | 4,200 μ,w,sec/cm2        |
| E.coli                       | 6,600 μ,w,sec/cm2        |
| Salmonella                   | 10, 500 μ,w,sec/cm2      |
| Poliovirus                   | 7, 00 μ,w,sec/cm2        |
| Hepatitis A                  | 8, 000 μ,w,sec/cm2       |

Ultra BluV DOSE ≥ 30,000 μ,w,sec/cm2

# ULTRA BLU

| Model                                 | Ultra BluV                             |
|---------------------------------------|---------