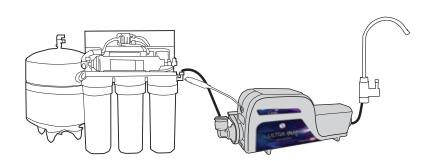

years
- Turns on only when the water passes through – does not increase the temperature on first cup of water and energy efficient
- Equipped with intuitive LED panel signals and control board to ensure device's performance
- Shock-absorbent structure enables pre-installation on water dispensers, water filters, or to be transported individually

- Bulky and difficult to be installed
- High mercury content
- Requires annual lamp replacement with rapid decay of performance.
  Most lamps decay by 25% in 3 months
- Needs to be turned on all the time to be effective. High thermal radiation heats up the water and wastes energy
- High risk of lamp system breakdown without appropriate warning sign
- The lamp inside the housing could be easily broken during transportation



## **APPLICATIONS**















## **TECHNICAL SPECIFICATIONS**







After Single Purifier

After RO Membrane with 2 years usage

After OASIS' Ultra BluV

| <b>Potential Contaminant</b> | <b>Disinfection dose</b> |
|------------------------------|--------------------------|
| Cholera                      | 6,500 μ,w,sec/cm2        |
| Dysentery                    | 4,200 μ,w,sec/cm2        |
| E.coli                       | 6,600 μ,w,sec/cm2        |
| Salmonella                   | 10, 500 μ,w,sec/cm2      |
| Poliovirus                   | 7, 00 μ,w,sec/cm2        |
| Hepatitis A                  | 8, 000 μ,w,sec/cm2       |

Ultra BluV DOSE ≥ 30,000 μ,w,sec/cm2

# ULTRA BLU

| Model                                 | Ultra BluV                             |
|---------------------------------------|-------