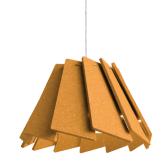

## OSLO

The acoustical PET felt shape reminds the effects of rippling water, giving a nicely toned atmosphere to interior spaces.

Color Temp.:2700KVoltage:120VCable Length:60" Aircraft Cable