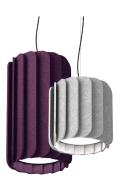

## MILL

Fifteen overlapping felt blades create a cylindrical shape which traps and absorbs sound within the luminaire hollow column.

Color Temp.:2700KVoltage:120VCable Length:60" Aircraft Cable