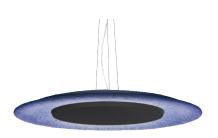

## OSLO

The acoustical PET felt shape reminds the effects of rippling water, giving a nicely toned atmosphere to interior spaces.

Color Temp.:2700KVoltage:120VCable Length:60" Aircraft Cable