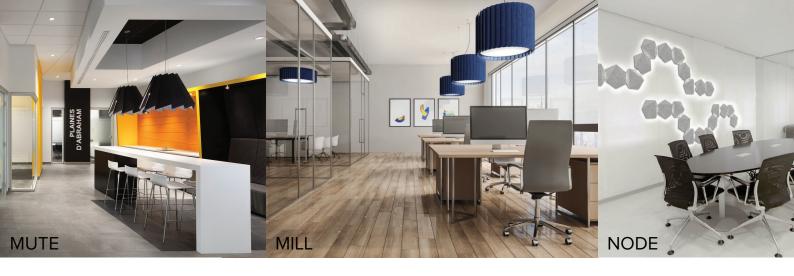

## MUTE

Twelve felt acoustic panels. Soft, colorful and sound absorbing downlight pendant surrounding a custom LED light.

Color Temp.:2700KVoltage:120VCable Length:60" Aircraft Cable

## MILL

Fifteen overlapping felt blades create a cylindrical shape which traps and absorbs sound within the luminaire hollow column.

Color Temp.:2700KVoltage:120VCable Length:60" Aircraft Cable

## NODE

Warmly diffused soft felt hexagonal shapes to add a large unique ambient lighting pattern and inspiration to your space.

 Color Temp.:
 3000K/3500K/5000K

 Voltage:
 120V/277V