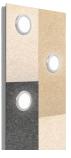

## MATRIX

Sound absorbing mural system allows the creation of a colorful mosaic, punctuated with OLED light sources.

 Color Temp.:
 3000K/3500K/5000K

 Voltage:
 120V/277V

Available in range of color temperatures, colors, and sizes