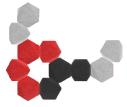

## NODE

Warmly diffused soft felt hexagonal shapes to add a large unique ambient lighting pattern and inspiration to your space.

 Color Temp.:
 3000K/3500K/5000K

 Voltage:
 120V/277V