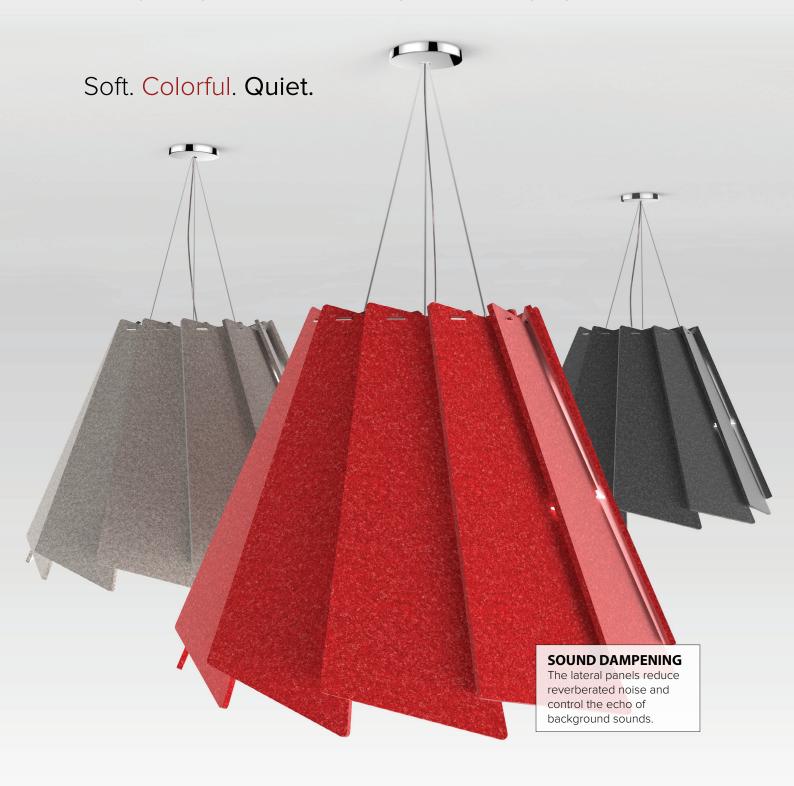

## MUTE

Twelve felt acoustic panels. Soft, colorful and sound absorbing downlight pendant surrounding a custom LED light.

Color Temp.:2700KVoltage:120VCable Length:60" Aircraft Cable