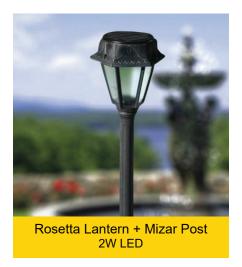

All Fumagalli products are manufactured according to the most updated international standards and regulation to ensure thehighest level of quality.



Terms & Conditions apply\*



## **Wall Lights**





#### **Bollards**







#### **COMPONENTS**



No Risk of Explosion





Wall Bracket

#### **3 WORKING MODES**





AT 60.000 Lux (full sunny day)









Fumatech technology grants to our lamps the same strength features of a metal post, combined with all the advantages in terms of rust and corrosion resistance that only a resin material can offer.

# **METAL POST COVERED RESIN**

INNER METAL POLE STRUCTURE Structural metal pole hot deep galvanized inside and outside by zinc bath immersion.

**EXPANSE** High Density rigid polyurethane provides lightweight and durable cohesion between the inner metal post and the outer resin cover.

**OUTER RESIN COVER** Outer coating of a single piece without joints made of shockproof resin material.

## **Product Advantages**



Corrosion



Maintenance Free



**UV-Rays*