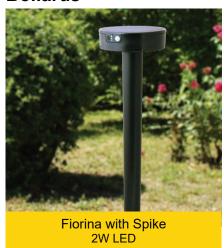

All Fumagalli products are manufactured according to the most updated international standards and regulation to ensure thehighest level of quality.



Terms & Conditions apply\*



## **Wall Lights**





#### **Bollards**







#### **COMPONENTS**



No Risk of Explosion





Wall Bracket

#### **3 WORKING MODES**





AT 60.000 Lux (full sunny day)









Fumatech technology grants to our lamps the same strength features of a metal post, combined with all the advantages in terms of rust and corrosion resistance that only a resin material can offer.

# **METAL POST COVERED RESIN**

INNER METAL POLE STRUCTURE Structural metal pole hot deep galvanized inside and outside by zinc bath immersion.

**EXPANSE** High Density rigid polyurethane provides lightweight and durable cohesion between the inner metal post and the outer resin cover.

**OUTER RESIN COVER** Outer coating of a single piece without joints made of shockproof resin material.

## **Product Advantages**



Corrosion



Maintenance Free



**UV-Ray