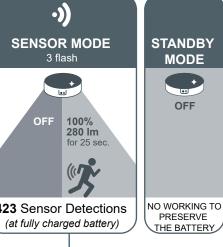

#### **3 WORKING MODES**

AT 60.000 Lux (full sunny day)

Fumatech technology grants to our lamps the same strength features of a metal post, combined with all the advantages in terms of rust and corrosion resistance that only a resin material can offer.