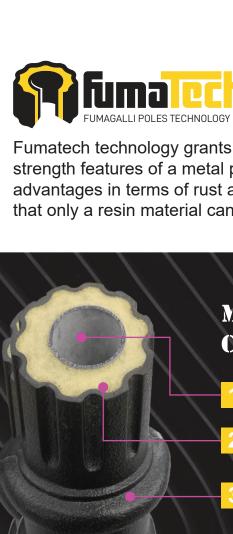

#### **3 WORKING MODES**

AT 60.000 Lux (full sunny day)

Fumatech technology grants to our lamps the same strength features of a metal post, combined with all the advantages in terms of rust and corrosion resistance that only a resin material can offer.

# **METAL POST COVERED RESIN**

INNER METAL POLE STRUCTURE Structural metal pole hot deep galvanized inside and outside by zinc bath immersion.

**EXPANSE** High Density rigid polyurethane provides lightweight and durable cohesion between the inner metal post and the outer resin cover.

**OUTER RESIN COVER** Outer coating of a single piece without joints made of shockproof resin material.