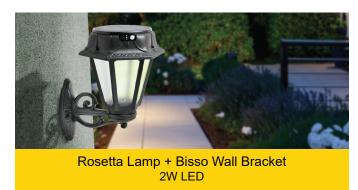

All Fumagalli products are manufactured according to the most updated international standards and regulation to ensure thehighest level of quality.



Terms & Conditions apply\*



## **Wall Lights**





#### **Bollards**







#### **COMPONENTS**



No Risk of Explosion





Wall Bracket

#### **3 WORKING MODES**





AT 60.000 Lux (full sunny day)









Fumatech technology grants to our lamps the same strength features of a metal post, combined with all the advantages in terms of rust and corrosion resistance that only a resin material can offer.

# **METAL POST COVERED RESIN**

INNER METAL POLE STRUCTURE Structural metal pole hot deep galvanized inside and outside by zinc bath immersion.

**EXPANSE** High Density rigid polyurethane provides lightweight and durable cohesion between the inner metal post and the outer resin cover.

**OUTER RESIN COVER** Outer coating of a single piece without joints made of shockproof resin material.

## **Product Advantages**



Corrosion



Mainten