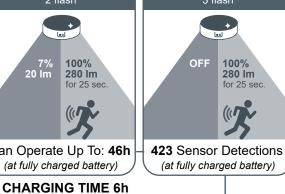

#### **3 WORKING MODES**

AT 60.000 Lux (full sunny day)

Fumatech technology grants to our lamps the same strength features of a metal post, combined with all the advantages in terms of rust and corrosion resistance that only a resin material can offer.