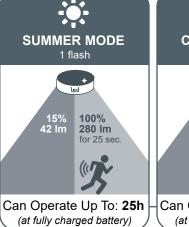

#### **3 WORKING MODES**

AT 60.000 Lux (full sunny day)

Fumatech technology grants to our lamps the same strength features of a metal post, combined with all the advantages in terms of rust and corrosion resistance that only a resin material can offer.