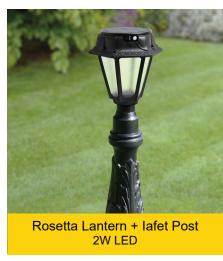

All Fumagalli products are manufactured according to the most updated international standards and regulation to ensure thehighest level of quality.



Terms & Conditions apply\*



## **Wall Lights**





#### **Bollards**







#### **COMPONENTS**



No Risk of Explosion





Wall Bracket

#### **3 WORKING MODES**





AT 60.000 Lux (full sunny day)









Fumatech technology grants to our lamps the same strength features of a metal post, combined with all the advantages in terms of rust and corrosion resistance that only a resin material can offer.

# **METAL POST COVERED RESIN**

INNER METAL POLE STRUCTURE Structural metal pole hot deep galvanized inside and outside by zinc bath immersion.

**EXPANSE** High Density rigid polyurethane provides lightweight and durable cohesion between the inner metal post and the outer resin cover.

**OUTER RESIN COVER** Outer coating of a single piece without joints made of shockproof resin material.

## **Product Advantages**



Corrosion



Maintenance Free



**UV-Rays**