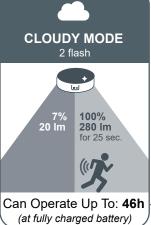

#### **3 WORKING MODES**

AT 60.000 Lux (full sunny day)

Fumatech technology grants to our lamps the same strength features of a metal post, combined with all the advantages in terms of rust and corrosion resistance that only a resin material can offer.