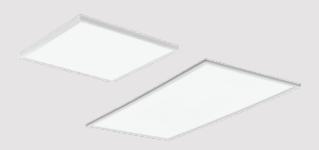

#### Flat Panel

#### DIMENSIONS:

595mm x 595mm 595mm x 1195mm

CCT:

Settable 3000K / 4000K / 5000K

CRI:

80

CONTROL:

Dimmable 0-10V