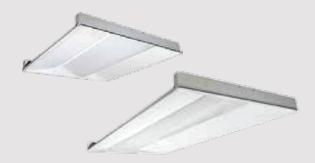

# **General Lighting**Solutions

Affordable, High Quality, Essential Lighting.



TROFFERS LINEAR DOWNLIGHTS TRACKLIGHTS



#### **Center Basket**



#### Flat Panel



#### DIMENSIONS:

595mm x 595mm 595mm x 1195mm

CCT:

Settable 3000K / 4000K / 5000K

CRI:

80

CONTROL:

Dimmable 0-10V

INSTALLATION:

Recessed / Suspended











DIFFUSERS:

Opal

ANTI-GLARE:

Honeycomb

CCT:

4000K / 5000K

CRI:

80

CONTROL:

Dimmable 0-10V

INSTALLATION:

Surface / Suspended

FINISH:

Black / White







## **Lloyd**LED Downlights - Round





### Frank LED Downlights - Square





TYPE:

Fixed / Wall Washer / Multi-Directional

COLOR TEMP:

5000K

CRI: **80** 

**BEAM ANGLE:** 

Narrow / Medium / Wide

**CONTROL OPTIONS:** 

Non Dimmable / Dimmable 0-10V

INSTALLATION:

Recessed / Surface

### Norman

Multi Directional LED Tracklight





COLOR TEMP:

3000K / 4000K

CRI:

80

**BEAM ANGLE:** 

Narrow / Medium / Wide

**CONTROLS OPTIONS:**