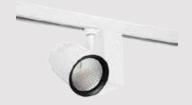

### Norman

Multi Directional LED Tracklight

COLOR TEMP:

3000K / 4000K

CRI:

80

**BEAM ANGLE:** 

Narrow / Medium / Wide

**CONTROLS OPTIONS:** 

Non Dimmable / Dimmable 0-10V

INSTALLATION:

Track Rail Mounted

FINISH:

White

670 Florentino Torres Street, Sta. Cruz, Manila T: +(632) 8733 8351 to 52 | M: +(63) 915 6024856