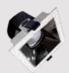

### Frank LED Downlights - Square

TYPE:

Fixed / Wall Washer / Multi-Directional

COLOR TEMP:

5000K

CRI: **80** 

**BEAM ANGLE:** 

Narrow / Medium / Wide

**CONTROL OPTIONS:** 

Non Dimmable / Dimmable 0-10V

INSTALLATION:

Recessed / Surface