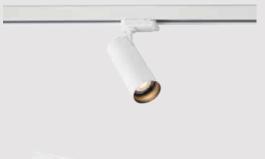

### Norman

Multi Directional LED Tracklight

COLOR TEMP:

3000K / 4000K

CRI:

80

**BEAM ANGLE:** 

Narrow / Medium / Wide

**CONTROLS OPTIONS:** 

Non Dimmable / Dimmable 0-10V

INSTALLATION:

Track Rail Mounted

FINISH:

White

670 Florentino Torres Street, Sta. Cruz, Manila T: +(632) 8733 8351 to 52 | M: +(63) 915 6024856