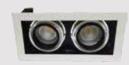

#### **Center Basket**

INSTALLATION:

Recessed / Suspended

DIFFUSERS:

Opal

ANTI-GLARE:

Honeycomb

CCT:

4000K / 5000K

CRI:

80

CONTROL:

Dimmable 0-10V

INSTALLATION:

Surface / Suspended

FINISH:

Black / White